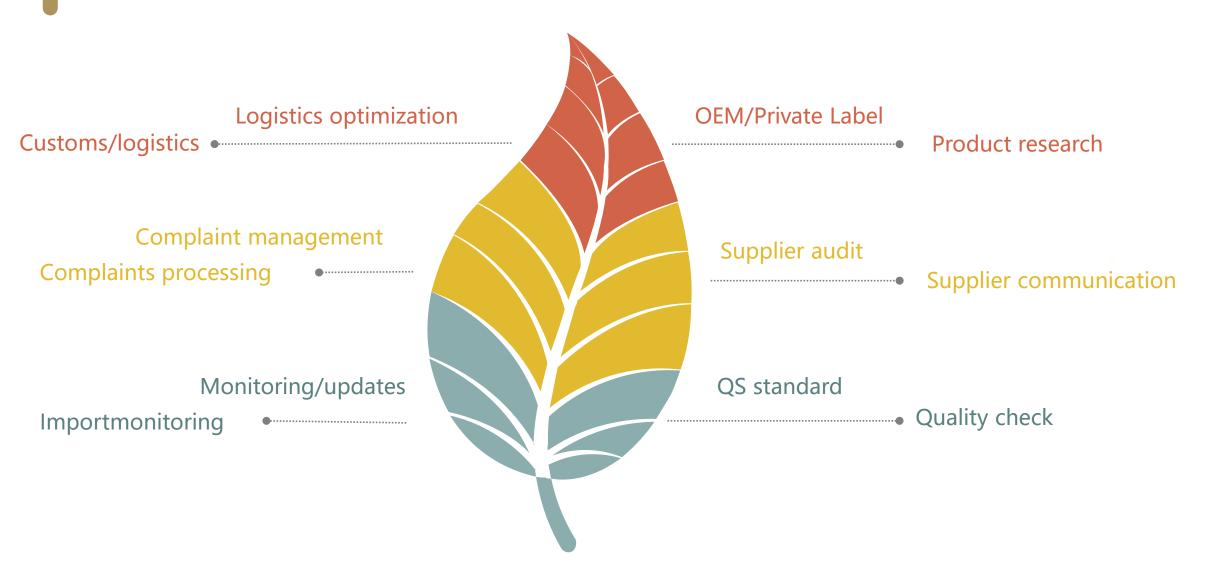

# China Import

We offer our customers a complete service when importing from China. We research products and suppliers, support customs and logistics and optimize the import from China for our customers.

We are China import specialists and have the best networks in China. With our expertise in importing from China, we can help European companies from various industries to import products from China at low cost and with high quality. We provide first-class support in the coordination of contract manufacturing and understand the quality requirements according to European standards. As an important service, we offer our customers the possibility to temporarily store various goods in China and have the quality checked. After quality release, the goods are shipped to Europe using an optimized logistics solution. Contact us and let us give you competent advice. You can find more information about China Import at: www.china-import-beratung.de