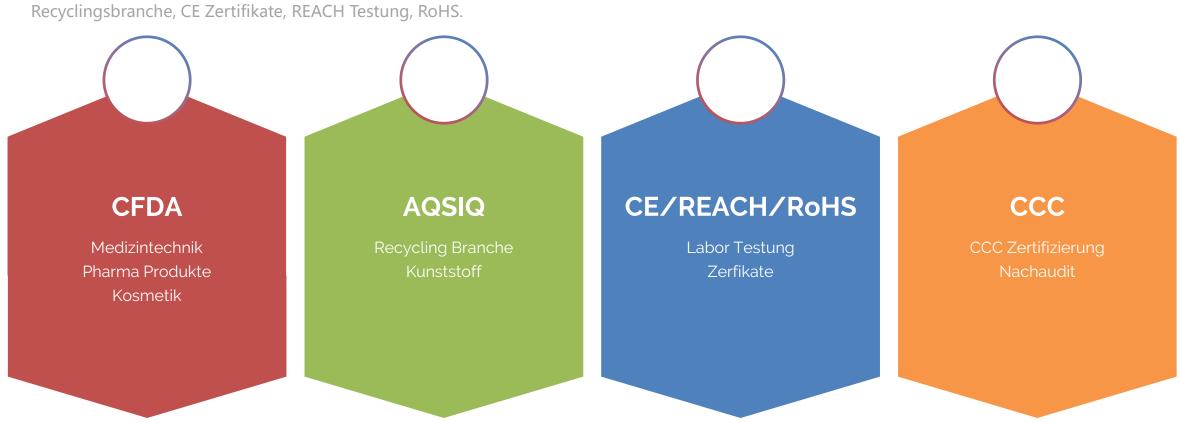

### China Zertifizierung

Wir bieten europäischen Unternehmen die komplette Betreuung für gesamten China Zertifizierungsprozess an. Unsere Spezialisierung liegt in den Bereichen: CCC Zertifizierung, CFDA Zertifizierung für Medizintechnik, Pharma Produkte und Kostmetikprodukte, AQSIQ Registrierung für die Recyclingsbranche, CE Zertifikate, REACH Testung, RoHS.